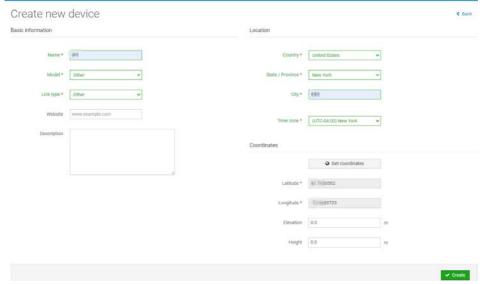

#### Weathercloud

Open the browser and go to the following website: "https://weathercloud.net", and follow the steps shown below to quickly register the device

2. Click Avatar in the upper right corner, and then click " Devices" to register your device after the drop-down menu pops up.

3. Click "+ New" to create a new device

4. Follow the prompts for each item, set the correct items and click "Create". (Note: The items with a red "\*" are required, and the MODEL and LINK TYPY items must be selected as Weather station, and the time zone and location must be set.)