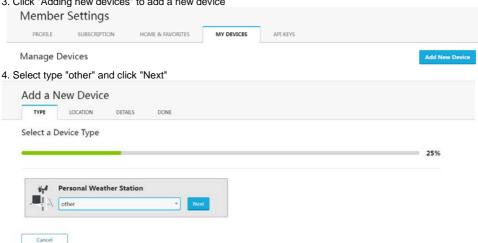

2. Click "My Profile", and then click "My Devices" to register your device after the drop-down menu pops up.

3. Click "Adding new devices" to add a new device

7. After the setup is completed, the website will automatically generate the device ID and KEY. Record the ID and KEY, which will be needed when pairing the weather station.