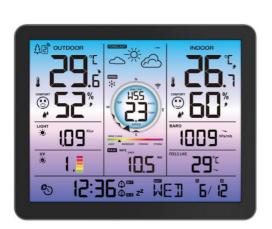

#### Part A-Positive LCD

A1: Outdoor wireless channel

A2: Outdoor temperature

A3: Wind direction or gusts or average wind speed

A4: Outdoor comfort icon

A5: Outdoor humidity

A6: Value of wind speed

A7: Light intensity

A8: Rainfall

A9: UV index

A10: Time

A11: Day of the week

A12: Calendar

A13: Feels like temperature

A14: Beaufort scale

A15: Air pressure

A16: Wind direction steering wheel

A17: Indoor humidity

A18: Indoor comfort icon

A19: Indoor temperature

A20: Weather forecast

**e**0

Network time Icon

: Wireless receiving icon

: Battery low pressure icon

: Wireless channel loop icon

Alarm 1 icon
WIFI: WIFI icon

Alarm 2 icon

■■■:WIFI signal strength indicator

M-F Monday-Friday repeat alarm icon

✓ Temperature | humidity | Pressure up trend arrow

S-S Saturday-Sunday repeat alarm icon

Temperature | humidity| Pressure constant trend arrow

Alarm snooze icon

★ Temperature | humidity | Pressure down trend arrow

Multi-combination wireless sensor icon

3 channels of temperature | humidity wireless remote sensor