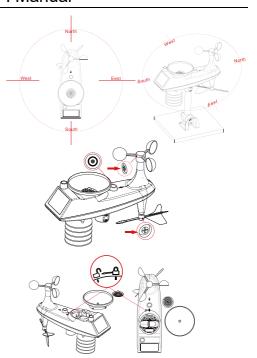

# **Weather Station Appearance**

#### Part A-Positive LCD

A1: Outdoor wireless channel

A2: Outdoor temperature

A3: Wind direction or gusts or average wind speed

A4: Outdoor comfort icon

A5: Outdoor humidity

A6: Value of wind speed

A7: Light intensity

A8: Rainfall

A9: UV index

A10: Time

A11: Day of the week

A12: Calendar

A13: Feels like temperature

A14: Beaufort scale

A15: Air pressure

A16: Wind direction steering wheel

A17: Indoor humidity

A18: Indoor comfort icon

A19: Indoor temperature

A20: Weather forecast

**e**0

Network time Icon

: Wireless receiving icon

# **Multi-combination Wireless Remote Sensor Appearance**

#### Part D -Exterior

D1: Solar panel D2: Rain funnel D3: Wind cups D4: Bubble level

D5: Temperature | humidity induction box

D6: Wind Directional Vane

D7: Reset button D8: LED indicator

D9: Manual transmit signal button

D10: Battery compartment

D11: Support rod D12: Fixed base

D13: Socket head cap screws

D14: Drain vents For rain sensor

D15: North direction mark

D16: Rain funnel rotation mark

D17: Large nut for fixing the support rod and the base

D18: Lighting and UV sensors

# Temperature | Humidity Wireless Remote Sensor Appearance (This sensor is not configured, please purchase separately if needed)

#### Part E -Exterior

E1: Hanging hole

E2: LCD display
E3: LED indicator

E4: Temperature | Humidity sensing louver

E5: Battery compartment

E6: Manual transmit signal button "TX"

E7: "CHANNEL 1 or 2 or 3" switch