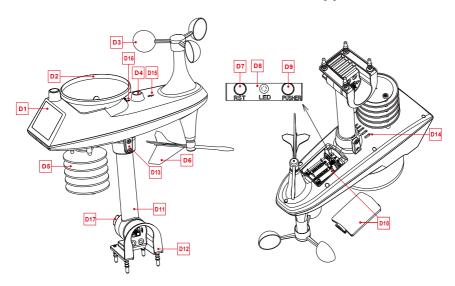

# **Multi-combination Wireless Remote Sensor Appearance**

#### Part D -Exterior

D1: Solar panel D2: Rain funnel D3: Wind cups D4: Bubble level

D5: Temperature | humidity induction box

D6: Wind Directional Vane

D7: Reset button D8: LED indicator

D9: Manual transmit signal button

D10: Battery compartment

D11: Support rod D12: Fixed base

D13: Socket head cap screws

D14: Drain vents For rain sensor

D15: North direction mark

D16: Rain funnel rotation mark

D17: Large nut for fixing the support rod and the base

D18: Lighting and UV sensors