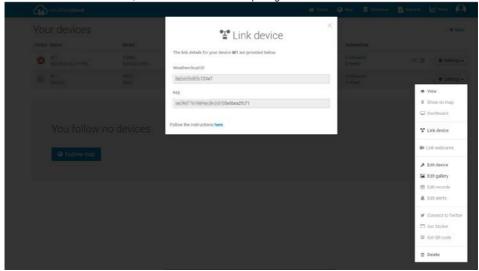

5. Click "SETTING" in the rightmost column of the corresponding device to pop up the drop-down menu, then click "Link device"

6. After clicking, the website will automatically pop up a pop-up window showing the ID and KEY of the registered device. Record the ID and KEY, which will be needed when pairing the weather station.