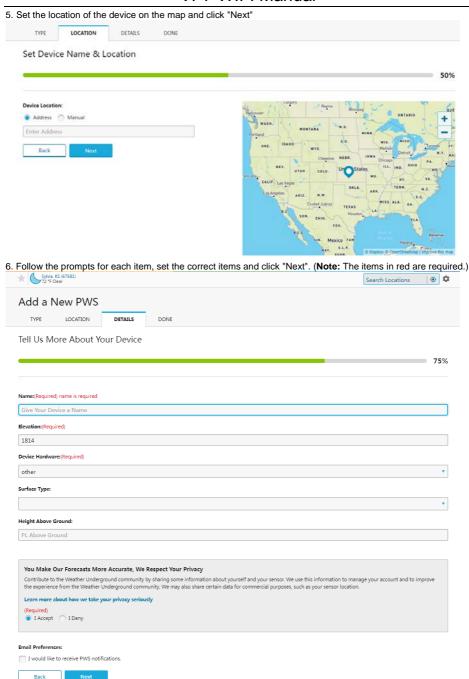

2. Click "My Profile", and then click "My Devices" to register your device after the drop-down menu pops up.

3. Click "Adding new devices" to add a new device

7. After the setup is completed, the website will automatically generate the device ID and KEY. Record the ID and KEY, which will be needed when pairing the weather station.