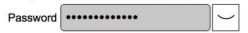

2. Click "My Profile", and then click "My Devices" to register your device after the drop-down menu pops up.

3. Click "Adding new devices" to add a new device

7. After the setup is completed, the website will automatically generate the device ID and KEY. Record the ID and KEY, which will be needed when pairing the weather station.

5. Click "SETTING" in the rightmost column of the corresponding device to pop up the drop-down menu, then click "Link device"

6. After clicking, the website will automatically pop up a pop-up window showing the ID and KEY of the registered device. Record the ID and KEY, which will be needed when pairing the weather station.