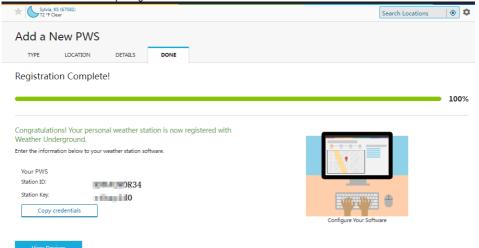

2. Click "My Profile", and then click "My Devices" to register your device after the drop-down menu pops up.

3. Click "Adding new devices" to add a new device

7. After the setup is completed, the website will automatically generate the device ID and KEY. Record the ID and KEY, which will be needed when pairing the weather station.