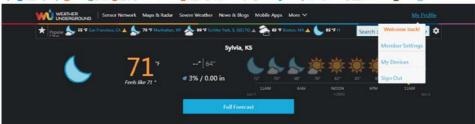

#### Wunderground.

Open the browser and go to the following website: "https://www.wunderground.com", and follow the steps shown below to quickly register the device

1. Log in or register an account

Terms of Use | Privacy Policy

2. Click "My Profile", and then click "My Devices" to register your device after the drop-down menu pops up.

3. Click "Adding new devices" to add a new device

7. After the setup is completed, the website will automatically generate the device ID and KEY. Record the ID and KEY, which will be needed when pairing the weather station.