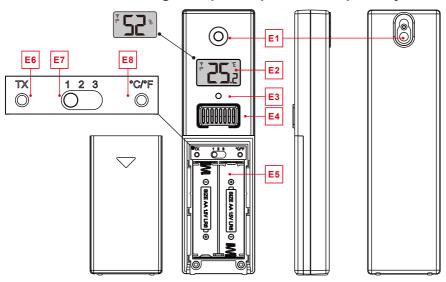

# Temperature | Humidity Wireless Remote Sensor Appearance (This sensor is not configured, please purchase separately if needed)

#### Part E -Exterior

E1: Hanging hole

E2: LCD display
E3: LED indicator

E4: Temperature | Humidity sensing louver

E5: Battery compartment

E6: Manual transmit signal button "TX"

E7: "CHANNEL 1 or 2 or 3" switch

E8: Reset button