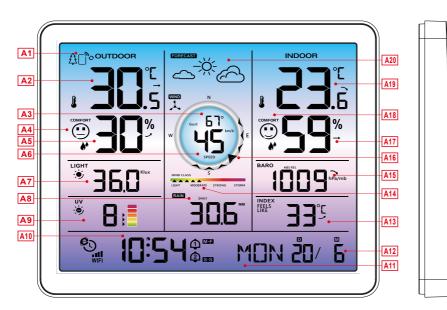

#### Part A-Positive LCD

A1: Outdoor wireless channel

A2: Outdoor temperature

A3: Wind direction or gusts or average wind speed

A4: Outdoor comfort icon

A5: Outdoor humidity

A6: Value of wind speed

A7: Light intensity

A8: Rainfall

A9: UV index

A10: Time

A11: Day of the week

A12: Calendar

A13: Feels like temperature

A14: Beaufort scale

A15: Air pressure

A16: Wind direction steering wheel

A17: Indoor humidity

A18: Indoor comfort icon

A19: Indoor temperature

A20: Weather forecast

**e**0

Network time Icon

: Wireless receiving icon

: Battery low pressure icon

: Wireless channel loop icon

Alarm 1 icon
WIFI: WIFI icon

Alarm 2 icon

■■■:WIFI signal strength indicator

M-F Monday-Friday repeat alarm icon

✓ Temperature | humidity | Pressure up trend arrow

S-S Saturday-Sunday repeat alarm icon

Temperature | humidity| Pressure constant trend arrow

Alarm snooze icon

★ Temperature | humidity | Pressure down trend arrow

Multi-combination wireless sensor icon

3 channels of temperature | humidity wireless remote sensor