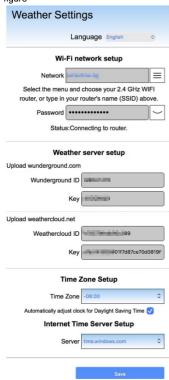

▶ Open the browser and enter the URL "192.168.10.1", and a pairing page will pop up automatically, as shown in the figure

▶ In the "Wi-Fi network setup" box, enter the name and password of the router that the Weather Station will connect to.

### Wi-Fi network setup

Select the menu and choose your 2.4 GHz WIFI router, or type in your router's name (SSID) above.

Status: Connecting to router.

▶ In the "Weather server setup" box, enter the device ID and KEY registered on the weather station website "wunderground.com" and/or "weathercloud.net".

#### Weather server setup

▶ In the "Time Zone Setup" column, select the time zone where the weather station is located and the time server you need to use.

### **Time Zone Setup**

## **Internet Time Server Setup**

- ▶ After the setup is complete, click "SAVE" and wait for the prompt that the setup is successful. After the prompt, the pairing is completed and the weather station will automatically connect to WIFI and upload the device data to the website "wunderground.com" and/or "weathercloud.net"
- ▶ After waiting for a few minutes, you can see the data uploaded by the weather station on the website