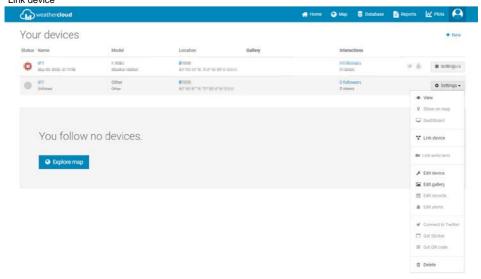

5. Click "SETTING" in the rightmost column of the corresponding device to pop up the drop-down menu, then click "Link device"

6. After clicking, the website will automatically pop up a pop-up window showing the ID and KEY of the registered device. Record the ID and KEY, which will be needed when pairing the weather station.