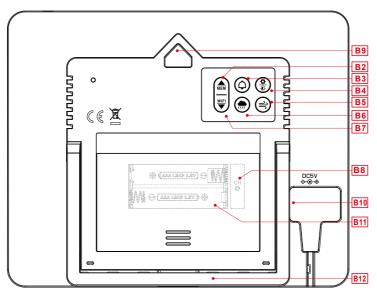

## Part B -Buttons and Exterior

B7: "Rainfall related operation button

B2: "\* Time and unit Setting and brightness button

B8: "CH" Channel Switching button

B3: "Alarm setting button

B9: Hanging hole

B4: "MEM" Up and memory button

B10: Power supply socket
B5: "

"Down and WIFI pairing button

B11: Battery compartment

B6: "\(\sigma\)" Wind speed related operation button

B12: Support frame