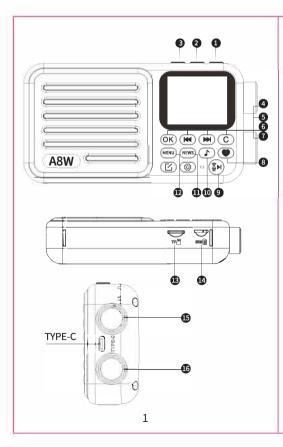

### 1.ON/OFF Key

Press 2 seconds to turn the radio ON/OFF, press 5 seconds till the white screen appeared to force restart the

#### 2.FM mode Key

A short press to enter FM mode. After Entering FM Mode for the first time, the radio will automatically search for stations. After the search is complete, press the FM key for 2 seconds will activate the automatic search function.

### 3.TF card (SD Card) mode Key

A short press to enter TF card mode. The radio will automatically play the music stored in the TF card. The radio need to restart after the TF-Card inserted.

4.Confirm button Press this button to confirm what you choose. 2

## 5. MPrevious Key

Press this key to shift to previous Song/Channel.

6. ► Next Key Press this key to shift to next Song/Channel.

#### 7. Return Key

Press this key to return to the previous menu level,

### 8. Favorites

While playing, press this key to save your favorite radio stations, When not playing press this key to view your favorite stations.

#### 9. <sup>©</sup>▶ Pause&Voice search Key Press this key to Pause/Replay.Long press this key to activate the voice search function.

10. Music stations shortcut key Press this key will present a list of internet radio stations labeled with music.

11.News stations shortcut key Press this key will present a list of internet radio stations labeled with NEWS.

# 12.Menu button

Press Menu button to open the main menu. 3

### 13.TF card slot

After insert a TF-Card and restart the radio,you can play the music that prepared in TF-Card.Supports a maximum of 32 GB TF-Card. You can copy music to TF-Card or delete music by connecting the radio to a computer menus.

#### 14.SIM card slot

Support Nano Sim Card, you need to restart the radio after insert SIM-Card.

#### 15.Multifunctional knob

(1) In FM mode use for tuning stations (2) In internet radio mode use for switching internet radio stations. (3) A short press to confirm. (4) In menu interface use to select and confirm menus

#### **16.Volume control with switch**

Turing to increase or decrease volume. Rotate counter-clockwise until hear a 'click' sound,the radio will enter sleep mode.turn on the volume switch the machine will continue to play.